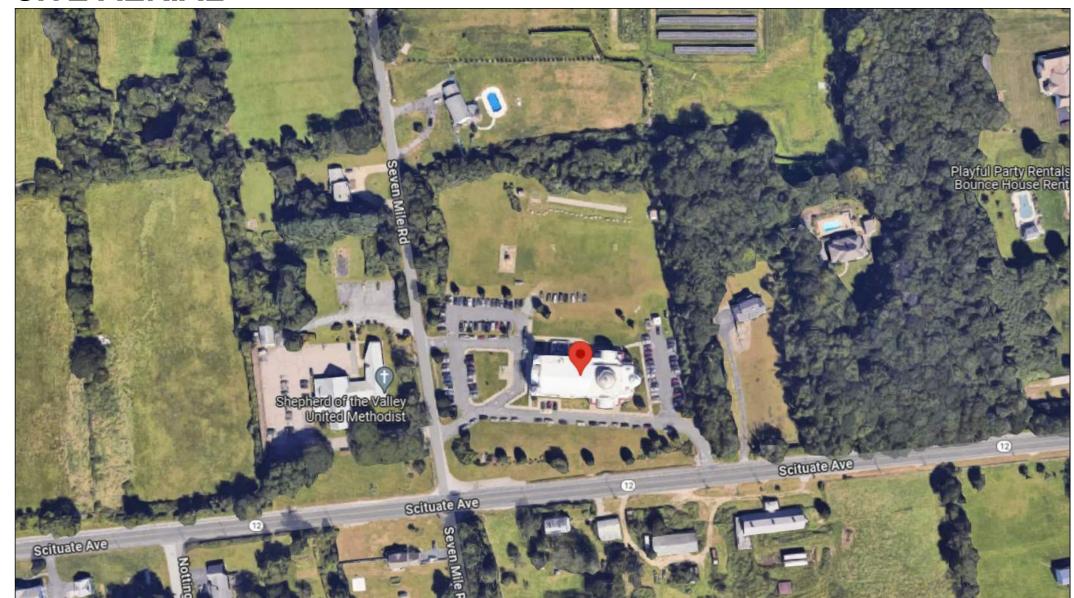

# 2433 SCITUATE AVE, HOPE, RI 02831

**CONCEPT DESIGN - 09 APRIL 2024** 

# **PERSPECTIVE**



# **LOCUS MAP**



# SITE AERIAL



# **DEVELOPMENT TEAM**

OWNER: FR. MARCOS GIRIS 2433 SCITUATE AVE HOPE, RI 02831

ARCHITECTURE:
PORT ONE DESIGN LLC
133 FEDERAL ST SUITE 901
BOSTON, MA 02110

CONECO ENGINEERS & SCIENTISTS 4 FIRST STREET BRIDGEWATER, MA 02324

JOHN C. CARTER & COMPANY INC. 960 BOSTON NECK ROAD, NARRAGANSETT, RI 02882

### **DRAWING LIST**

COVER
SITE PLAN
BASEMENT FLOOR PLAN
FIRST FLOOR PLAN
SECOND FLOOR PLANS A-000 A-100 GYMNASIUM PLANS EXTERIOR ELEVATIONS
EXTERIOR ELEVATIONS
EXTERIOR ELEVATIONS
EXTERIOR ELEVATIONS
EXTERIOR ELEVATIONS
EXTERIOR VIEWS

LANDSCAPE ARCHITECTURE:

### Issuance:

## **CONCEPT DESIGN**

PORT ONE DESIGN

133 federal suite 901 Boston, ma 02110

St. Mary & St. Mina

Project Information:

2433 Scituate Ave. Hope RI, 02831

Client Information:

Fr. Marcos Girgis

Church

Drawing Che