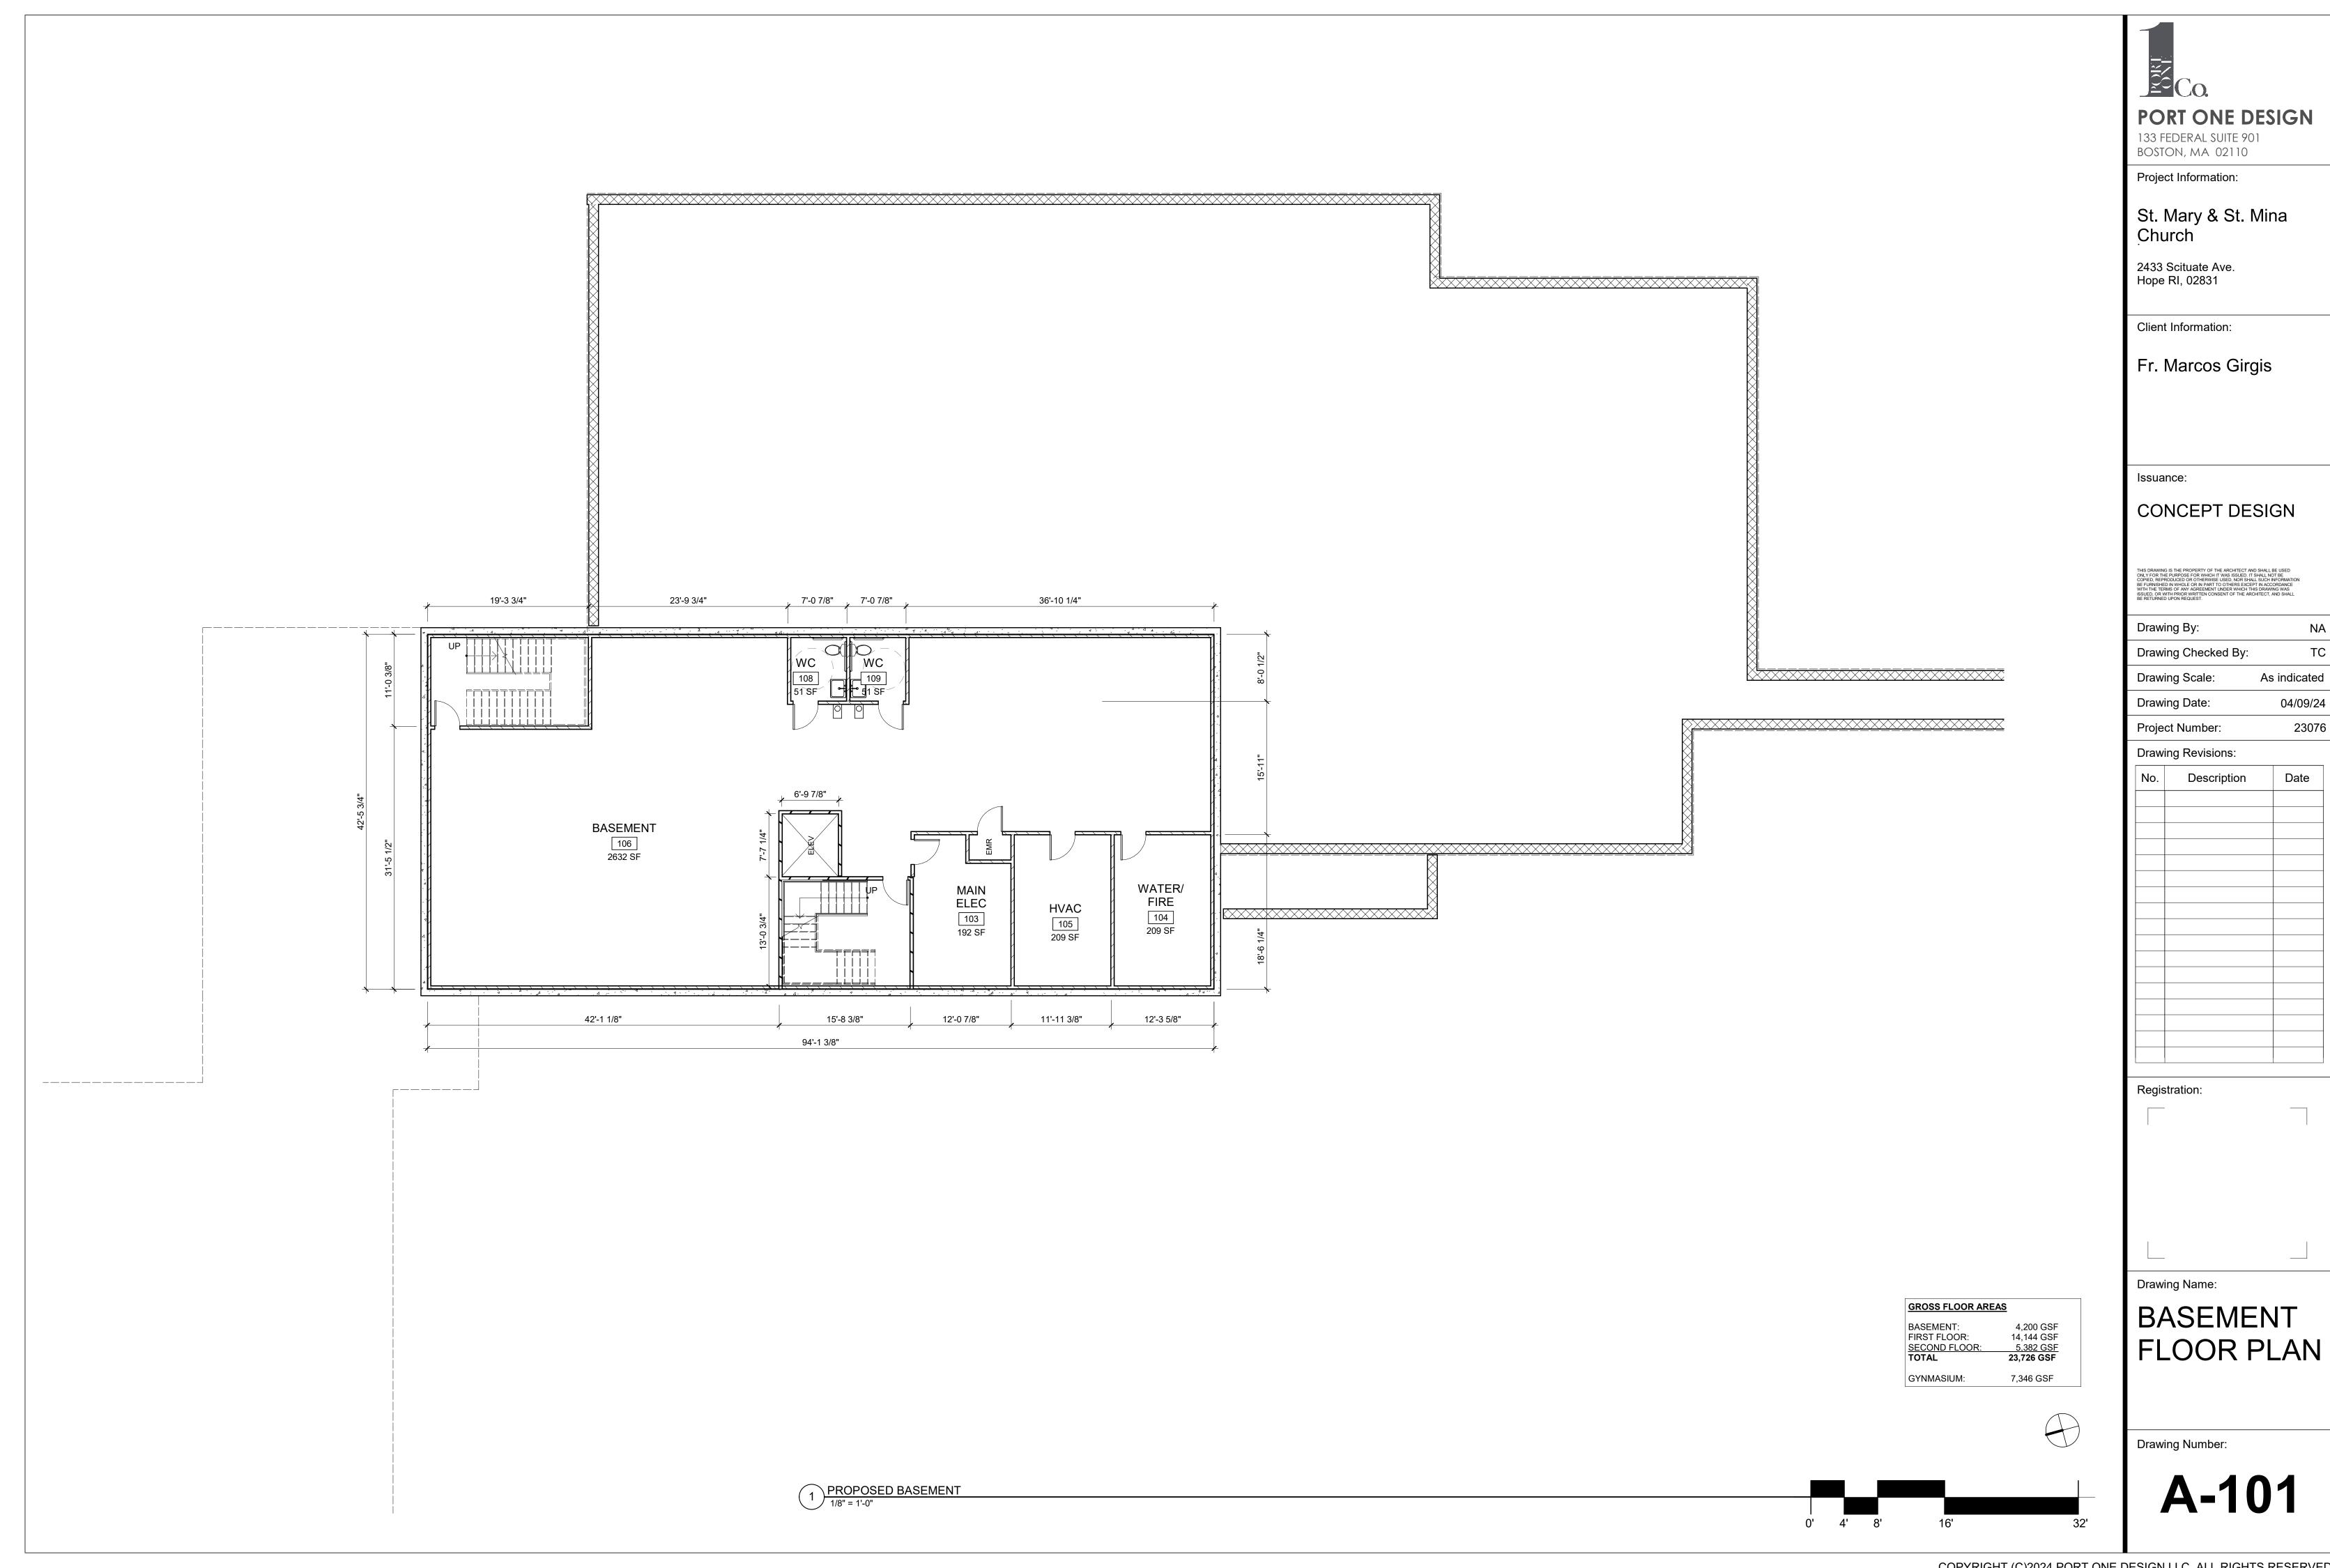

# COVER

Drawing Number:

**A-000** 

(4) KEY PLAN

(3) EXTERIOR VIEW 3

2 EXTERIOR VIEW 2

1 EXTERIOR VIEW 1

PORT ONE DESIGN