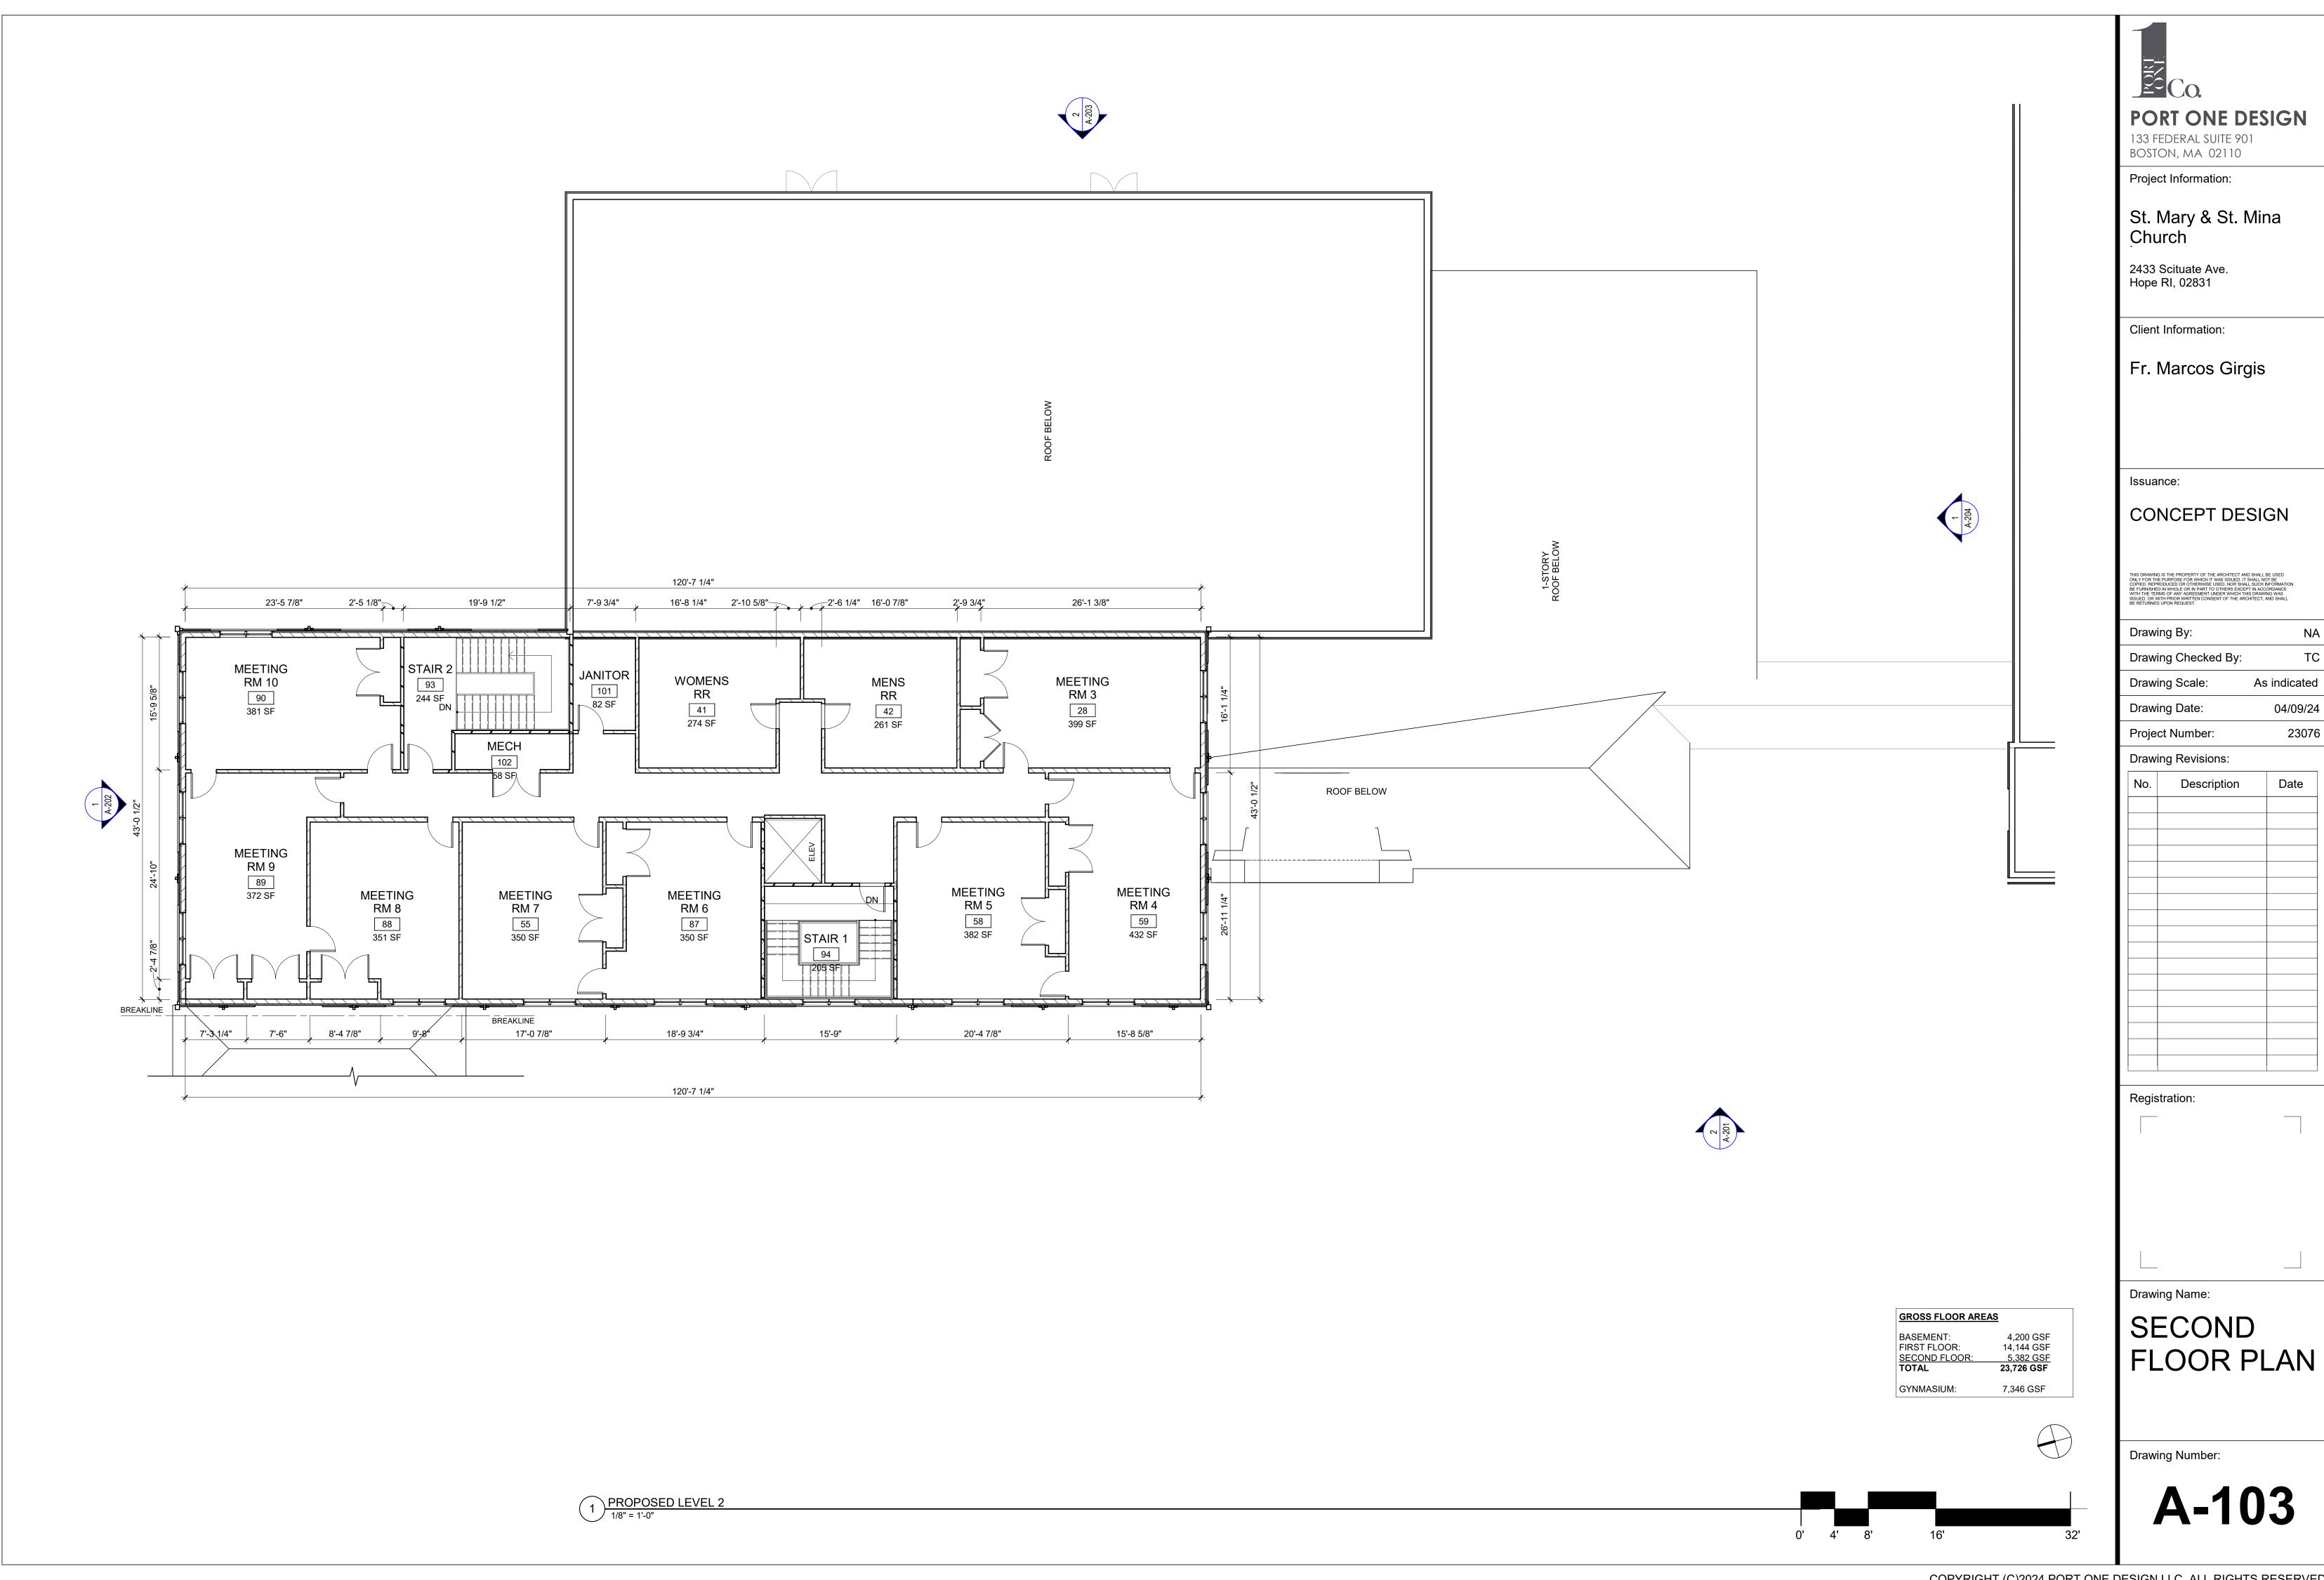

# COVER

Drawing Number:

**A-000** 

(4) KEY PLAN

(3) EXTERIOR VIEW 3

2 EXTERIOR VIEW 2

1 EXTERIOR VIEW 1

PORT ONE DESIGN