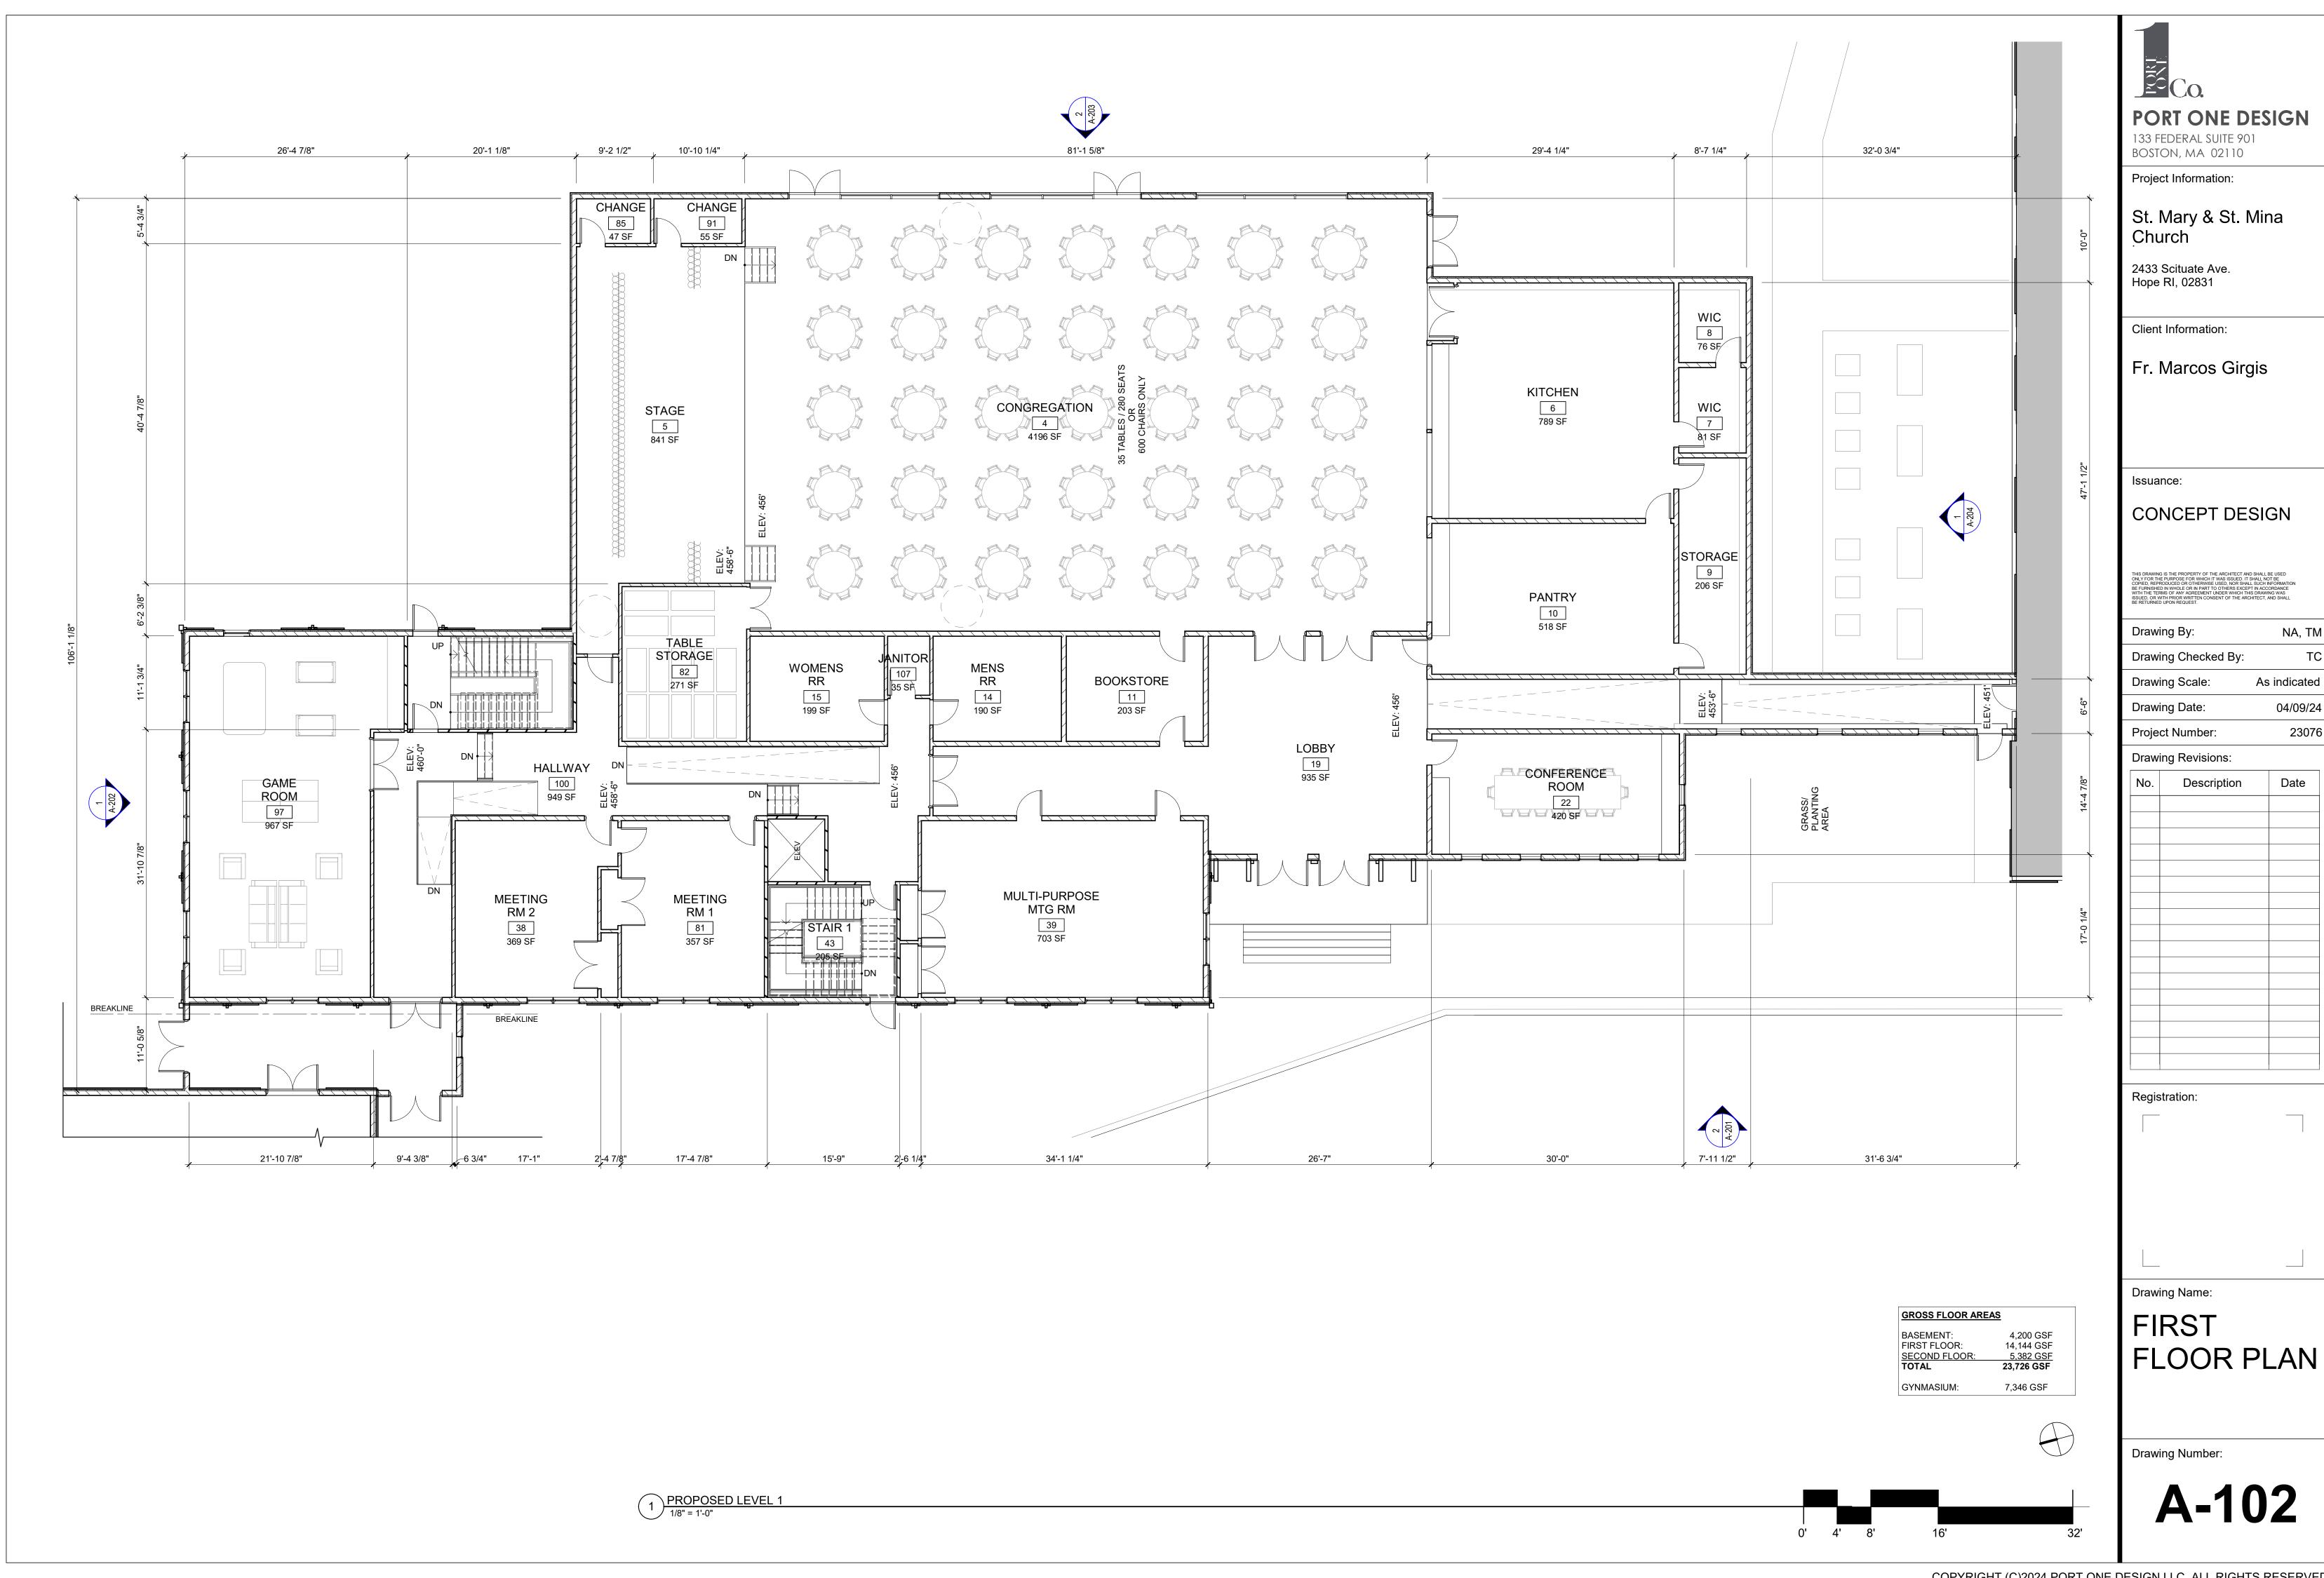

# COVER

Drawing Number:

**A-000** 

(4) KEY PLAN

(3) EXTERIOR VIEW 3

2 EXTERIOR VIEW 2

1 EXTERIOR VIEW 1

PORT ONE DESIGN