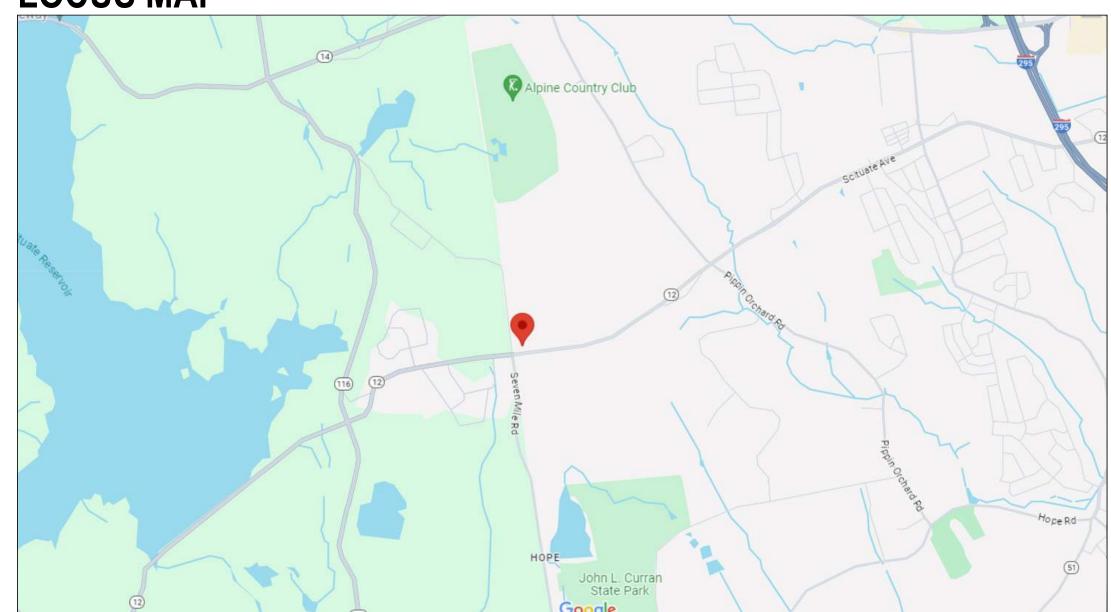

# 2433 SCITUATE AVE, HOPE, RI 02831

**CONCEPT DESIGN - 09 APRIL 2024** 

# **PERSPECTIVE**



# **LOCUS MAP**



# SITE AERIAL



# **DEVELOPMENT TEAM**

OWNER: FR. MARCOS GIRIS 2433 SCITUATE AVE HOPE, RI 02831

ARCHITECTURE:
PORT ONE DESIGN LLC
133 FEDERAL ST SUITE 901
BOSTON, MA 02110

CONECO ENGINEERS & SCIENTISTS 4 FIRST STREET BRIDGEWATER, MA 02324

JOHN C. CARTER & COMPANY INC. 960 BOSTON NECK ROAD, NARRAGANSETT, RI 02882

### **DRAWING LIST**

COVER
SITE PLAN
BASEMENT FLOOR PLAN
FIRST FLOOR PLAN
SECOND FLOOR PLANS A-000 A-100 GYMNASIUM PLANS EXTERIOR ELEVATIONS
EXTERIOR ELEVATIONS
EXTERIOR ELEVATIONS
EXTERIOR ELEVATIONS
EXTERIOR ELEVATIONS
EXTERIOR VIEWS

LANDSCAPE ARCHITECTURE:

### Issuance:

## **CONCEPT DESIGN**

PORT ONE DESIGN

133 federal suite 901 Boston, ma 02110

St. Mary & St. Mina

Project Information:

2433 Scituate Ave. Hope RI, 02831

Client Information:

Fr. Marcos Girgis

Ch