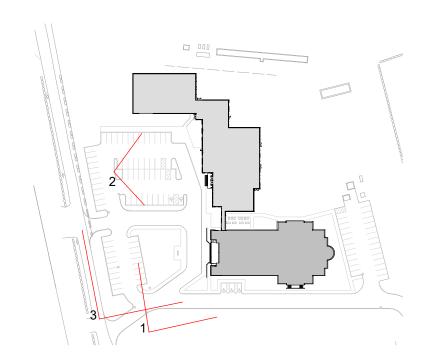

ion:

Fr. Marcos Girgis

Church

Drawing Checked By: Drawing Scale: 1" = 1'-0" Drawing Date: Project Number:

### **Drawing Revisions:**

|     | <u> </u>    |      |
|-----|-------------|------|
| No. | Description | Date |
|     |             |      |
|     |             |      |
|     |             |      |
|     |             |      |
|     |             |      |
|     |             |      |
|     |             |      |
|     |             |      |
|     |             |      |
|     |             |      |
|     |             |      |
|     |             |      |
|     |             |      |
|     |             |      |

| Reg | ISU | aı | IOI | ١. |
|-----|-----|----|-----|----|
|     |     |    |     |    |

### Drawing Name:

# COVER

Drawing Number:

**A-000** 























(4) KEY PLAN



(3) EXTERIOR VIEW 3



2 EXTERIOR VIEW 2



1 EXTERIOR VIEW 1



PORT ONE DESIGN

133 FEDERAL SUITE 901 BOSTON, MA 02110 Project Information:

St. Mary & St. Mina Church

2433 Scituate Ave. Hope RI, 02831

Client Information:

Fr. Marcos Girgis

Issuance:

CONCEPT DESIGN

THIS DRAWING IS THE PROPERTY OF THE ARCHITECT AND SHALL BE USED ONLY FOR THE PURPOSE FOR WHICH IT WAS ISSUED. IT SHALL NOT BE COPIED, REPRODUCED OR OTHERWISE USED, NOR SHALL SUCH INFORMATION BE FURNISHED IN WHOLE OR IN PART TO OTHERS EXCEPT IN ACCORDANCE WITH THE TERMS OF ANY AGREEMENT UNDER WHICH THIS DRAWING WAS ISSUED, OR WITH PRIOR WRITTEN CONSENT OF THE ARCHITECT, AND SHALL BE RETURNED UPON REQUEST.

Drawing By:

Drawing Checked By:

TC

Drawing Scale:

As indicated

Drawing Date:

04/09/24

Project