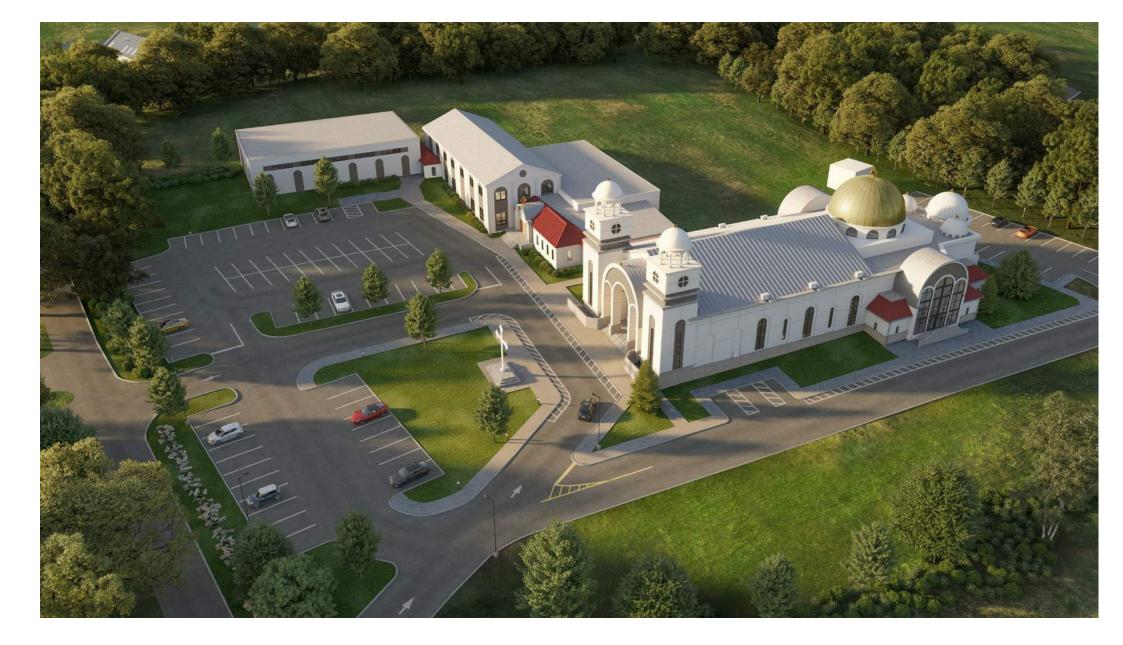

Girgis

Church

Drawing Checked By: Drawing Scale: 1" = 1'-0" Drawing Date: Project Number:

### **Drawing Revisions:**

|     | <u> </u>    |      |
|-----|-------------|------|
| No. | Description | Date |
|     |             |      |
|     |             |      |
|     |             |      |
|     |             |      |
|     |             |      |
|     |             |      |
|     |             |      |
|     |             |      |
|     |             |      |
|     |             |      |
|     |             |      |
|     |             |      |
|     |             |      |
|     |             |      |

| Reg | ISU | aı | IOI | ١. |
|-----|-----|----|-----|----|
|     |     |    |     |    |

### Drawing Name:

# COVER

Drawing Number:

**A-000** 























(4) KEY PLAN



(3) EXTERIOR VIEW 3



2 EXTERIOR VIEW 2



1 EXTERIOR VIEW 1



PORT ONE DESIGN

133 FEDERAL SUITE 901 BOSTON, MA 02110 Project Information:

St. Mary & St. Mina Church

2433 Scituate Ave. Hope RI, 02831

Client Information:

Fr. Marcos Girgis

Issuance:

CONCEPT DESIGN

THIS DRAWING IS THE PROPERTY OF THE ARCHITECT AND SHALL BE USED ONLY FOR THE PURPOSE FOR WHICH IT WAS ISSUED. IT SHALL NOT BE COPIED, REPRODUCED OR OTHERWISE USED, NOR SHALL SUCH INFORMATION BE FURNISHED IN WHOLE OR IN PART TO OTHERS EXCEPT IN ACCORDANCE WITH THE TERMS OF ANY AGREEMENT UNDER WHICH THIS DRAWING WAS ISSUED, OR WITH PRIOR WRITTEN CONSENT OF THE ARCHITECT, AND SHALL BE RETURNED UPON REQUEST.

Drawing By:

Drawing Checked By:

TC

Drawing Scale:

As indicated

Drawing Date:

04/09/24

Project Number:

23076